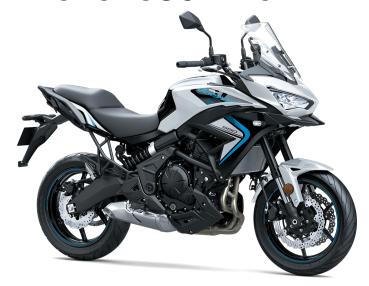

## VERSYS® 650 ABS

Ground 6.7 in Clearance

**Seat Height** 33.3 in

**Curb Weight** 482.9 lb\*

**Fuel Capacity** 5.5 gal

Wheelbase 55.7 in

**Color Choices** Pearl Robotic White/Metallic Spark Black

Warranty 12 month limited warranty