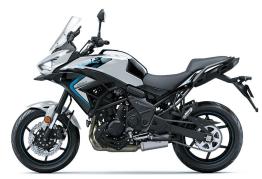

## VERSYS® 650 ABS

Ground 6.7 in Clearance

**Seat Height** 33.3 in

**Curb Weight** 482.9 lb\*

**Fuel Capacity** 5.5 gal

Wheelbase 55.7 in

**Color Choices** Pearl Robotic White/Metallic Spark Black

Warranty 12 month limited warranty