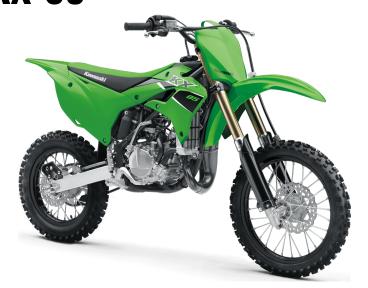

## **DETAILS**

**Rear Tire** 

**Front Brakes** 

**Rear Brakes** 

| Frame Type          | High-tensile steel perimeter design with subframe member |
|---------------------|----------------------------------------------------------|
| Rake/Trail          | 29°/3.8 in                                               |
| Overall Length      | 72.0 in                                                  |
| Overall Width       | 30.1 in                                                  |
| Overall Height      | 43.3 in                                                  |
| Ground<br>Clearance | 11.4 in                                                  |
| Seat Height         | 32.7 in                                                  |
| Curb Weight         | 165.3 lb*                                                |
| Fuel Capacity       | 1.32 gal                                                 |

## **PERFORMANCE**

Front
Suspension /
Wheel Travel

36mm inverted telescopic cartridge fork with 20-way compression damping/10.8 in

Rear Suspension / Wheel Travel Uni-Trak® single shock system with 24-way compression and 21-way rebound damping, plus adjustable spring preload/10.8 in

Front Tire

70/100-17

Wheelbase

Warranty

**Color Choices**