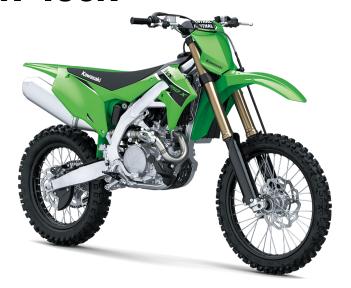

## **KX**<sup>™</sup>450X

| D | N | W | Г | D |
|---|---|---|---|---|
| Г | U | W | E | Λ |

Engine 4-stroke single, DOHC, liquid-cooled

Displacement 449cc

Bore x Stroke 96.0 x 62.1mm

Compression

Ratio

12.5:1

Fuel System DFI® with 44mm Keihin throttle body

**Ignition** Digital CDI with 3 Coupler Options

**Transmission** 5-speed, return shift, with wet multi-disc

manual clutch and hydraulic clutch actuation

Final Drive Chain

## **PERFORMANCE**

Front
Suspension /
Wheel Travel

49mm inverted telescopic coil-spring fork with 16-way compression damping and 16-way rebound damping/12.0 in

Rear Suspension / Wheel Travel Uni-Trak® gas charged shock with piggyback reservoir with dual-range (4 turns stepless high speed/19-way low-speed) compression damping, 22-way rebound damping and adjustable preload/12.1 in

Front Tire 80/100-21

**Rear Tire** 120/90-18

Front Brakes Single semi-floating 270mm Braking® petal

disc with dual-piston caliper

Rear Brakes Single 240mm Braking® petal disc with

single-piston caliper

## **DETAILS**

Frame Type Aluminum perimeter

Rake/Trail 27.6°/4.7 in

Overall Length 86.0 in

Overall Width 32.3 in

Overall Height 49.8 in

Ground 13.2 in Clearance

Seat Height 37.4 in

Curb Weight 235.8 lb without fuel / 246.0 lb\*

Fuel Capacity 1.64 gal

Wheelbase 58.5 in

**Color Choices** Lime Green

**Warranty** Not Available