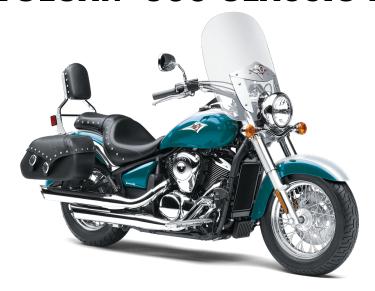

## **VULCAN® 900 CLASSIC LT**

Single 300mm hydraulic disc

Single 270mm hydraulic disc

130/90-16

180/70-15

## DETAILS

**Front Brakes** 

**Rear Brakes** 

**Front Tire** 

**Rear Tire** 

| Frame Type          | Semi-double cradle, high-tensile steel |
|---------------------|----------------------------------------|
| Rake/Trail          | 32° / 6.3 in                           |
| Overall Length      | 97.0 in                                |
| Overall Width       | 39.6 in                                |
| Overall Height      | 58.3 in                                |
| Ground<br>Clearance | 5.3 in                                 |

## **PERFORMANCE**

Front
Suspension /
Wheel Travel

41mm Showa telescopic fork/5.9 in

Rear Suspension / Wheel Travel Uni-Trak® swingarm, 7-way adjustable

spring preload/4.1 in

**Color Choices** 

Wheelbase

**Seat Height** 

**Curb Weight** 

**Fuel Capacity** 

PEARL ROBOTIC WHITE/PEARL NIGHTSHADE

TEAL

26.8 in

657.1 lb\*

5.3 gal

64.8 in