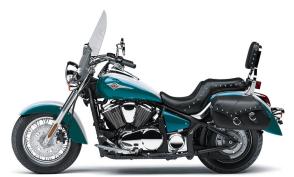

## **VULCAN® 900 CLASSIC LT**

Single 300mm hydraulic disc

Single 270mm hydraulic disc

130/90-16

180/70-15

## DETAILS

**Front Brakes** 

**Rear Brakes** 

**Front Tire** 

**Rear Tire** 

| Frame Type          | Semi-double cradle, high-tensile steel |
|---------------------|----------------------------------------|
| Rake/Trail          | 32° / 6.3 in                           |
| Overall Length      | 97.0 in                                |
| Overall Width       | 39.6 in                                |
| Overall Height      | 58.3 in                                |
| Ground<br>Clearance | 5.3 in                                 |

## **PERFORMANCE**

Front
Suspension /
Wheel Travel

41mm Showa telescopic fork/5.9 in

Rear Suspension / Wheel Travel Uni-Trak® swingarm, 7-way adjustable

spring preload/4.1 in

**Color Choices** 

Wheelbase

**Seat Height** 

**Curb Weight** 

**Fuel Capacity** 

PEARL ROBOTIC WHITE/PEARL NIGHTSHADE

TEAL

26.8 in

657.1 lb\*

5.3 gal

64.8 in