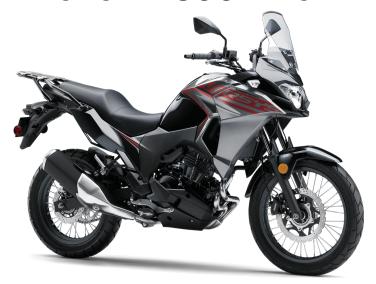

## VERSYS®-X 300 ABS

## **DETAILS**

Tubular, diamond **Frame Type** 

Rake/Trail 24°/4.3 in

**Overall Length** 85.4 in

**Overall Width** 33.9 in

**Overall Height** 54.7 in

7.1 in Ground Clearance

**Seat Height** 32.1 in

**Curb Weight** 385.9 lb\*

**Fuel Capacity** 4.5 gal

Wheelbase 57.1 in

**Color Choices** Metallic Graphite Gray / Metallic Spark

Black

12 month limited warranty Warranty