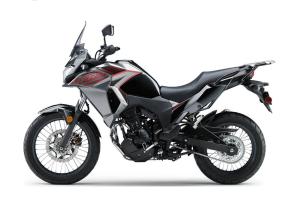

## VERSYS®-X 300 ABS

## **DETAILS**

Tubular, diamond **Frame Type** 

Rake/Trail 24°/4.3 in

**Overall Length** 85.4 in

**Overall Width** 33.9 in

**Overall Height** 54.7 in

7.1 in Ground Clearance

**Seat Height** 32.1 in

**Curb Weight** 385.9 lb\*

**Fuel Capacity** 4.5 gal

Wheelbase 57.1 in

**Color Choices** Metallic Graphite Gray / Metallic Spark

Black

12 month limited warranty Warranty